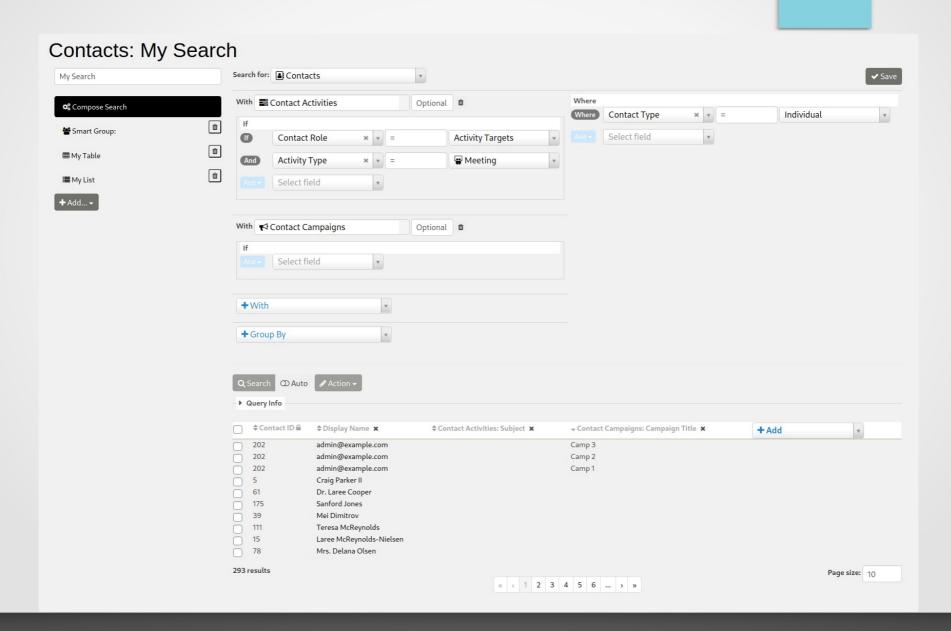

iviCRM community has created. This listing displays CiviCRM extensions that work on all Content Management Systems (CMS).

The newest extensions · Create an extension · Add an extension to this directory

### Platform integrations

- Backdrop
- Drupal
- WordPress



#### Current Usage: 4,124

#### **Shoreditch**

CiviCRM Shoreditch Theme

Current Usage: 3,606

#### **Extended Reports**

Extended report framework including priceset reports.

Current Usage: 2,651

#### **CiviRules**

CiviRules is an extension that allows rules based actions, like automatically adding a contact to a group when he/she contributes more than

## Extension Releases Per Month





# The Developer Community





# Mosaico Email Designer





## CiviMobile





## CiviCRM Form Builder





### CiviCRM Search Kit





### Get Involved



### chat.civicrm.org