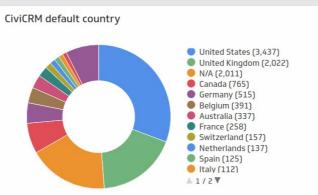

## Who Uses CiviCRM?

About

Geographical reach

Active Sites

es Server Technologies

CiviCRM°

Geographical reach

**Active Sites** 