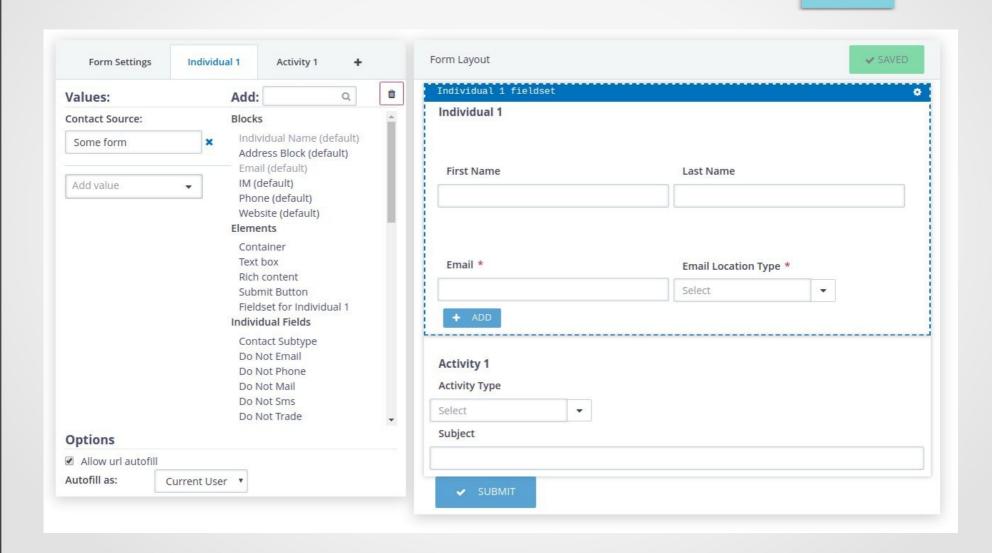

st of extensions which the CiviCRM community has created. This listing displays CiviCRM extensions that work on all Content Management Systems (CMS).

The newest extensions · Create an extension · Add an extension to this directory

### Platform integrations

- Backdrop
- Drupal
- WordPress



#### Current Usage: 4,124

#### **Shoreditch**

CiviCRM Shoreditch Theme

Current Usage: 3,606

#### **Extended Reports**

Extended report framework including priceset reports.

Current Usage: 2,651

#### **CiviRules**

CiviRules is an extension that allows rules based actions, like automatically adding a contact to a group when he/she contributes more than

## Extension Releases Per Month





# The Developer Community





# Mosaico Email Designer





## CiviMobile





## CiviCRM Form Builder





### CiviCRM Search Kit





### Get Involved



### chat.civicrm.org