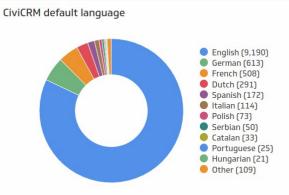

## Who Uses CiviCRM?

About

Geographical reach

Active Sites

es Server Technologies

CiviCRM°

Geographical reach

**Active Sites** 