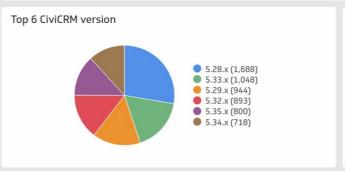

#### CiviCRM extensions

4,574 Extensions created 27
Average installs/extension

#### Most popular extensions

| Extension                                             | # active installs |
|-------------------------------------------------------|-------------------|
| FlexMailer                                            | 4,276             |
| Mosaico CiviCRM Integration                           | 4,174             |
| Shoreditch                                            | 3,646             |
| Extended Reports                                      | 2,668             |
| CiviRules                                             | 2,452             |
| Angular Profile Utilities                             | 2,104             |
| Stripe Payment Processor                              | 1,974             |
| CiviDiscount                                          | 1,930             |
| mjwshared                                             | 1,487             |
| GDPR                                                  | 1,384             |
| E-mail API                                            | 1,358             |
| Contact Layout Editor                                 | 1,250             |
| API csv Import GUI                                    | 1,221             |
| iATS Payments                                         | 1,201             |
| Summary Fields                                        | 1,133             |
| CiviCRM Log Viewer                                    | 1,031             |
| Fuzion Tokens                                         | 984               |
| Export to native Excel                                | 955               |
| no overwrite                                          | 902               |
| Firewall                                              | 892               |
| Mailchimp CiviCRM Integration                         | 873               |
| sweetalert                                            | 821               |
| Civisualize. The missing data visualization extension | 711               |
| Line Item Editor                                      | 661               |
| UK Gift Aid                                           | 644               |