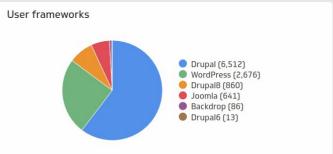

# Why CiviCRM Works

- Holistic solution
- No data silos
- Plugs into Drupal, Joomla, or Wordpress
- DIY, turnkey, or something in-between
- Can be hosted locally
- Service providers around the world
- Extensible & customizable

### Platform integrations

- Backdrop
- Drupal
- WordPress