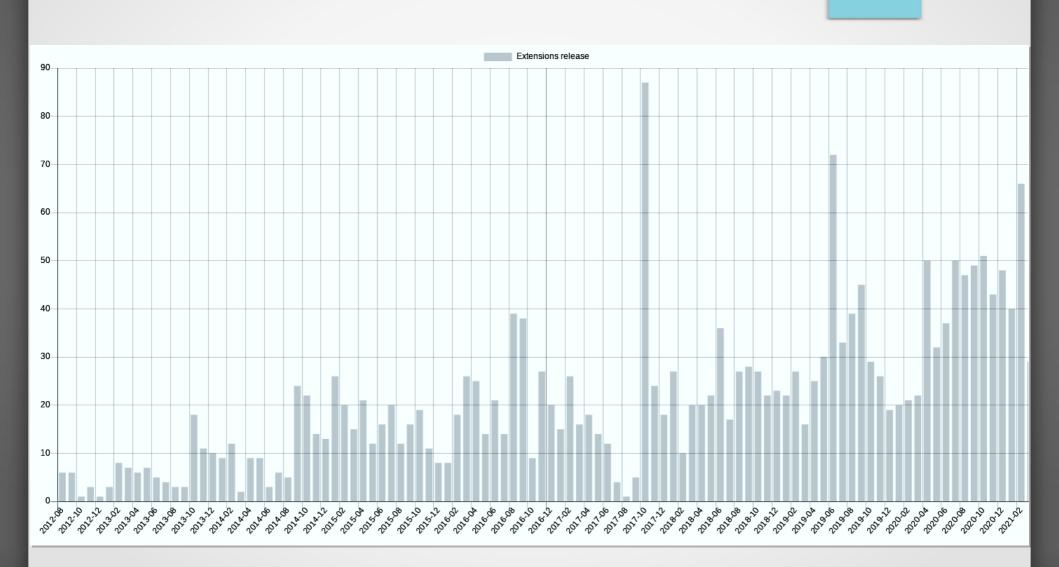

s are installable packages which give CiviCRM new functionality, and this directory provides a centralized list of extensions which the CiviCRM community has created. This listing displays CiviCRM extensions that work on all Content Management Systems (CMS).

The newest extensions · Create an extension · Add an extension to this directory

### Platform integrations

- Backdrop
- Drupal
- WordPress



#### Current Usage: 4,124

#### **Shoreditch**

CiviCRM Shoreditch Theme

Current Usage: 3,606

#### **Extended Reports**

Extended report framework including priceset reports.

Current Usage: 2,651

#### **CiviRules**

CiviRules is an extension that allows rules based actions, like automatically adding a contact to a group when he/she contributes more than

## Extension Releases Per Month





# The Developer Community





# Mosaico Email Designer





## CiviMobile





## CiviCRM Form Builder





### CiviCRM Search Kit





### Get Involved



### chat.civicrm.org