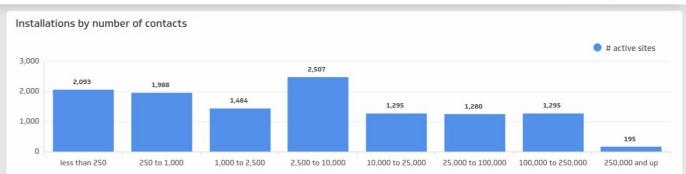

## Who Uses CiviCRM?

About

Geographical reach

Active Sites

es Server Technologies

CiviCRM°

Geographical reach

**Active Sites** 

Server Technologies

CiviCRM°

CiviCRM installations

11,199 Active installations 277,483,786 Managed contacts

230,821,189
Donations or payments

**56,050,395** Event registrations