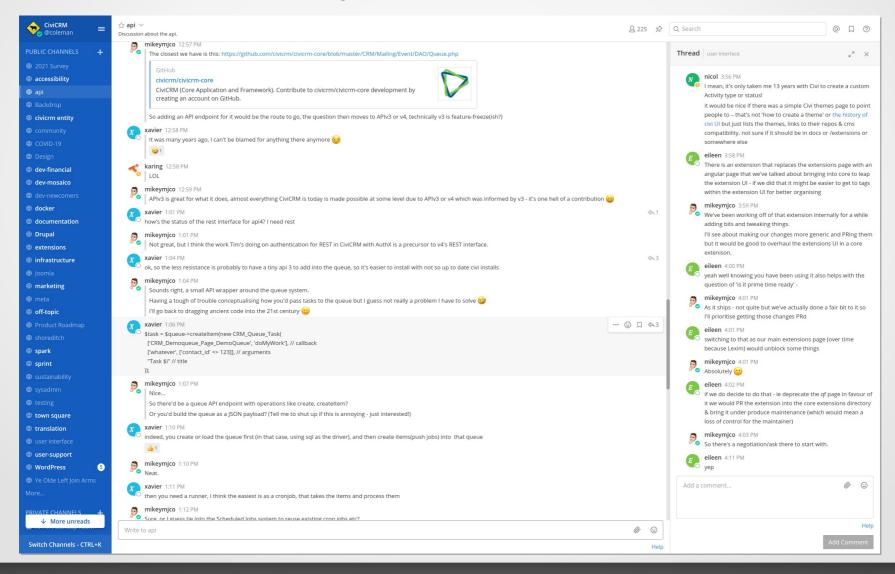

isplays CiviCRM extensions that work on all Content Management Systems (CMS).

The newest extensions · Create an extension · Add an extension to this directory

### Platform integrations

- Backdrop
- Drupal
- WordPress



#### Current Usage: 4,124

#### **Shoreditch**

CiviCRM Shoreditch Theme

Current Usage: 3,606

#### **Extended Reports**

Extended report framework including priceset reports.

Current Usage: 2,651

#### **CiviRules**

CiviRules is an extension that allows rules based actions, like automatically adding a contact to a group when he/she contributes more than

## Extension Releases Per Month





# The Developer Community





# Mosaico Email Designer





## CiviMobile





## CiviCRM Form Builder





### CiviCRM Search Kit





### Get Involved



### chat.civicrm.org