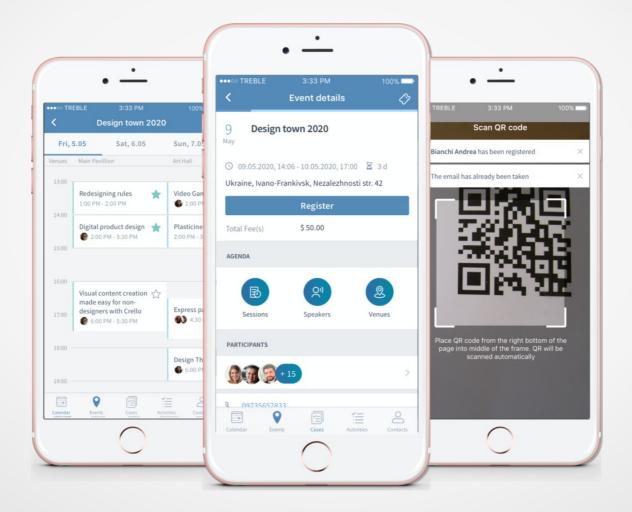

ory provides a centralized list of extensions which the CiviCRM community has created. This listing displays CiviCRM extensions that work on all Content Management Systems (CMS).

The newest extensions · Create an extension · Add an extension to this directory

### Platform integrations

- Backdrop
- Drupal
- WordPress



#### Current Usage: 4,124

#### **Shoreditch**

CiviCRM Shoreditch Theme

Current Usage: 3,606

#### **Extended Reports**

Extended report framework including priceset reports.

Current Usage: 2,651

#### **CiviRules**

CiviRules is an extension that allows rules based actions, like automatically adding a contact to a group when he/she contributes more than

## Extension Releases Per Month





# The Developer Community





# Mosaico Email Designer





## CiviMobile





## CiviCRM Form Builder





### CiviCRM Search Kit





### Get Involved



### chat.civicrm.org