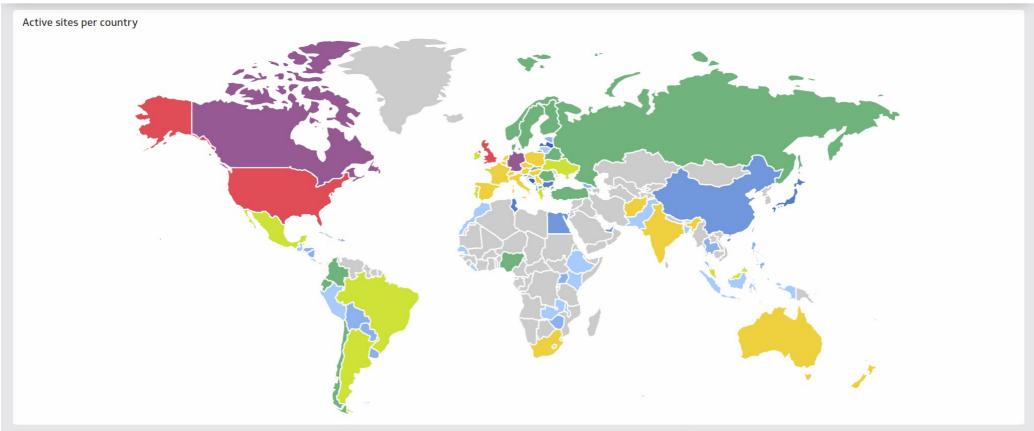

## Who Uses CiviCRM?

About

Geographical reach

Active Sites

es Server Technologies

CiviCRM°

Geographical reach

**Active Sites** 

Server Technologies

CiviCRM°

CiviCRM installations

11,199 Active installations 277,483,786 Managed contacts

230,821,189
Donations or payments

**56,050,395** Event registrations